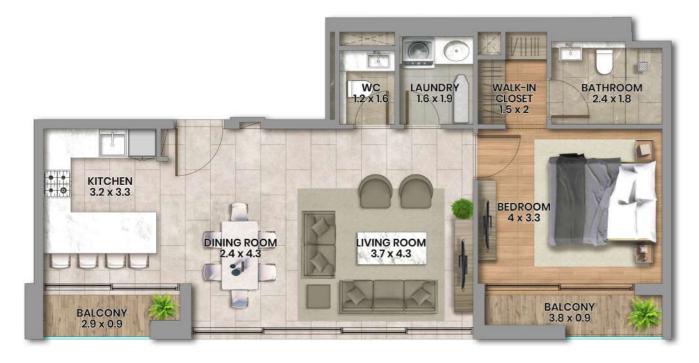

#### 1 Bedroom Type A

#### 1 Bedroom Type B

| UNIT AREA    | 768 SQ FT |
|--------------|-----------|
| BALCONY AREA | 73 SQ FT  |
| TOTAL AREA   | 841 SQ FT |

DO NOT SCALE

64

| UNIT AREA    | 615 SQ FT |
|--------------|-----------|
| BALCONY AREA | 23 SQ FT  |
| TOTAL AREA   | 638 SQ FT |