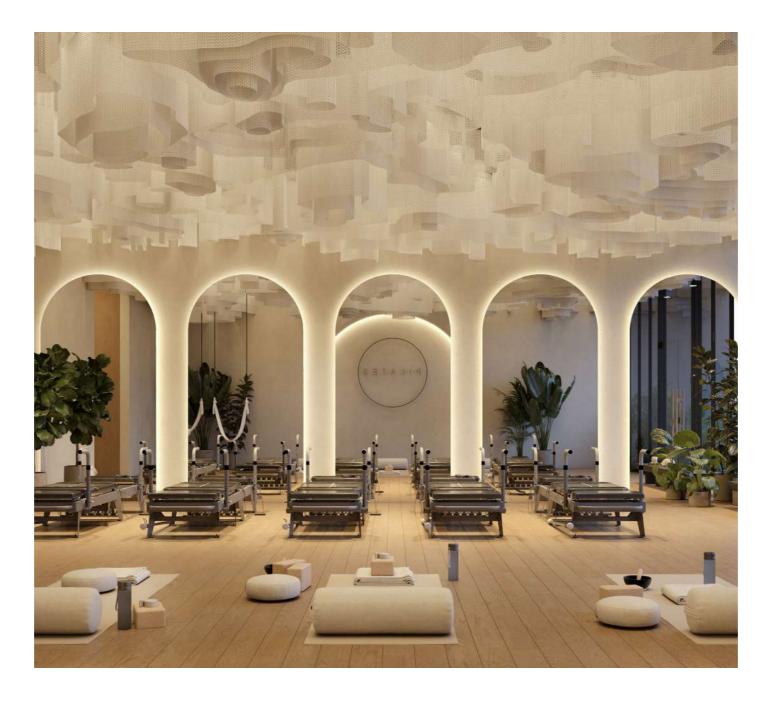

## PILATES STUDIO

&22€

28

Light-filled and beautiful, the Pilates studio at Elemental 22 is the perfect environment for anyone seeking balance and flexibility. With state-of-the-art equipment, it's designed to inspire focus and mindfulness, offering the perfect space for personal transformation. Whether you're a seasoned practitioner or a beginner, every class provides a rejuvenating experience.