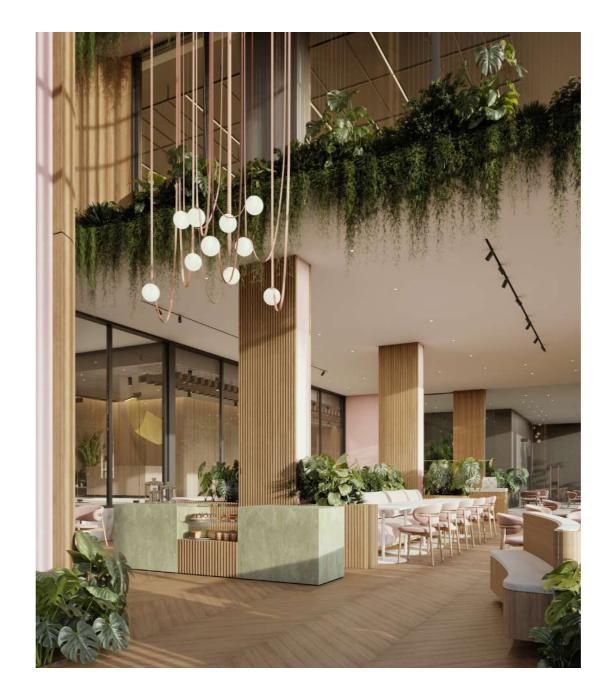

## THE MILL CAFÉ

The Mill Café at Elemental 22 is a haven for those who appreciate good food in a relaxed, casual setting. With a menu featuring healthy, farm-to-table options, and an in-house bakery, it's the perfect spot for a leisurely breakfast, lunch, or coffee break. Whether you're savoring a wholesome meal or indulging in fresh baked goods, the atmosphere is warm and welcoming—ideal for both socializing and unwinding.