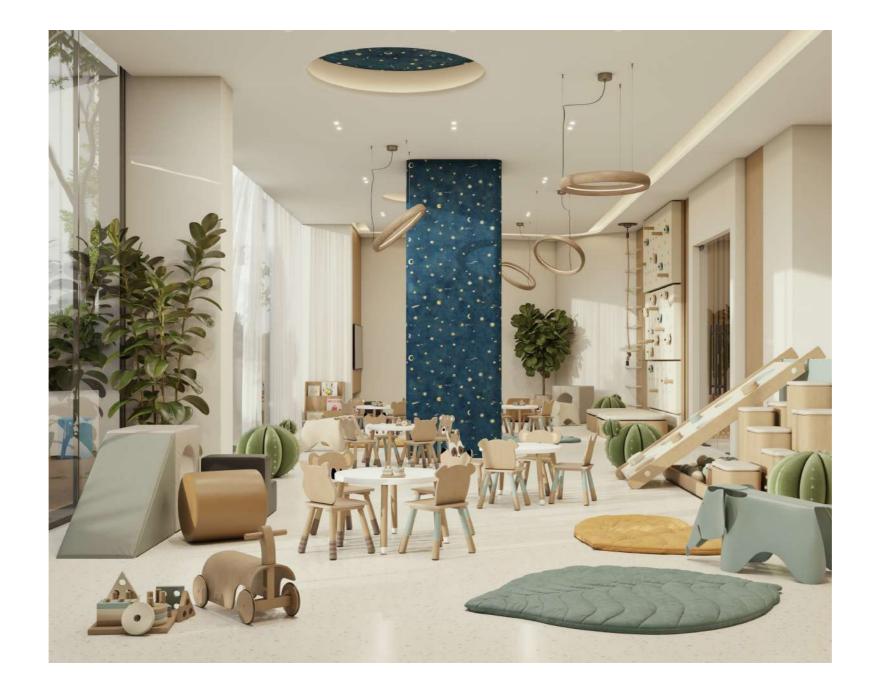

## KIDS CLUB

36

Designed for creativity and engagement, the Kids' Club at Elemental 22 is a world of fun and learning. With both indoor and outdoor spaces, it offers a range of educational and play-based activities designed to stimulate young minds and encourage social connection. Whether it's crafting, exploring nature, or making new friends, this interactive space offers endless possibilities for children to explore and grow.