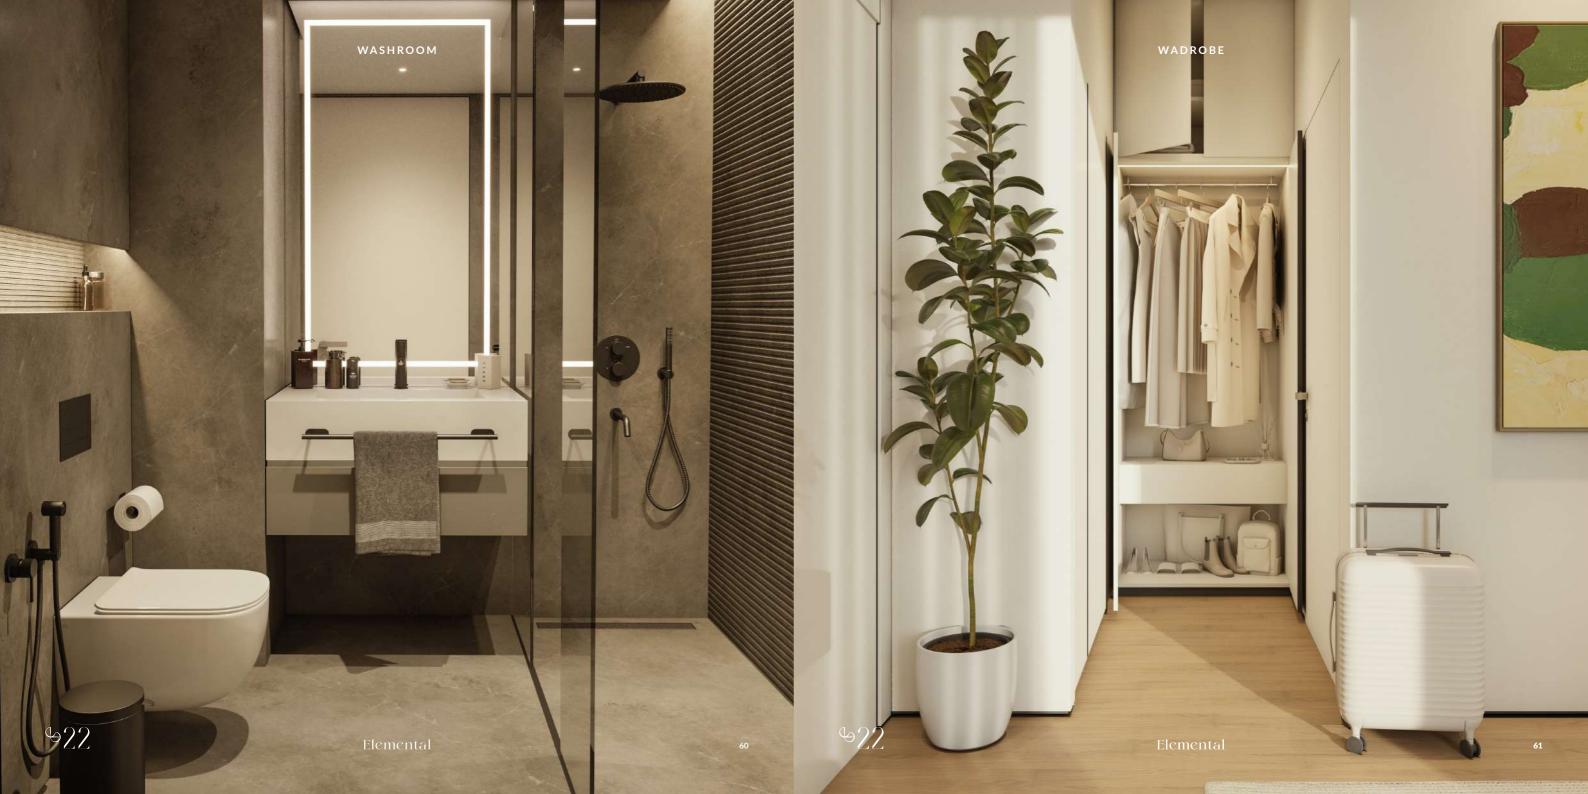

## APARTMENT INTERIOR MATERIALS

#### MATERIALS HIGHLIGHTS

| 1. | Bathroom Feature Wall                     |
|----|-------------------------------------------|
| 2. | Bathroom Floors and Walls                 |
| 3. | Floors - Kitchen, Living, Dining Room     |
| 4. | Floors - Bedroom, Walk-in Closet, Balcony |
| 5. | Kitchen Countertops                       |

- 6. Vanity Top
- 7. Wardrobe Carcass
- 8. Ironmongery