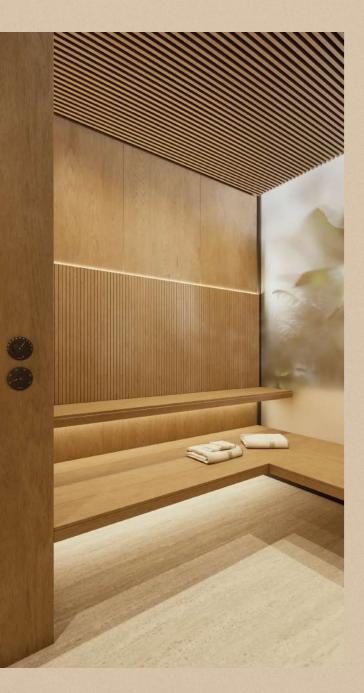

## THE RECOVERY LOUNGE

The Recovery Lounge at Elemental 22 is your sanctuary for relaxation and rejuvenation. Equipped with a sauna and steam room, these spaces are designed to help you unwind, detoxify, and restore your body and mind. Whether you're seeking a quiet moment of reflection or focusing on your physical recovery, these rooms offer the perfect escape.