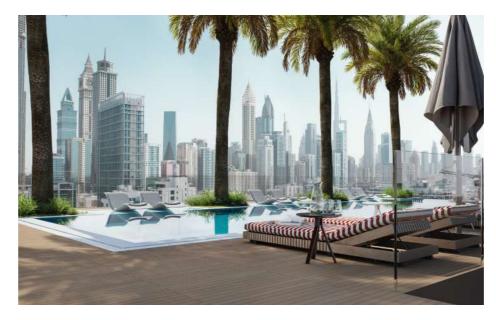

## SUNSET POOL

Perched on the rooftop, the Sunset Pool at Elemental 22 offers unparalleled views of the Dubai skyline, perfect for soaking in the city lights as the sun sets. The sunset pool provides a tranquil escape, with a modern design that reflects the sophisticated simplicity of the development. It's an exclusive space for residents to unwind while taking in the panoramic beauty of the city.