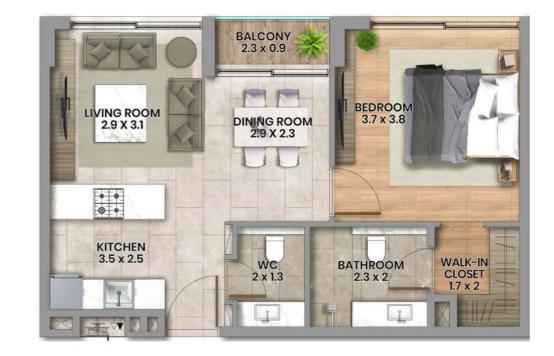

#### 1 Bedroom Type B

| UNIT AREA    | 768 SQ FT |
|--------------|-----------|
| BALCONY AREA | 73 SQ FT  |
| TOTAL AREA   | 841 SQ FT |

DO NOT SCALE

64

| UNIT AREA    | 615 SQ FT |
|--------------|-----------|
| BALCONY AREA | 23 SQ FT  |
| TOTAL AREA   | 638 SQ FT |