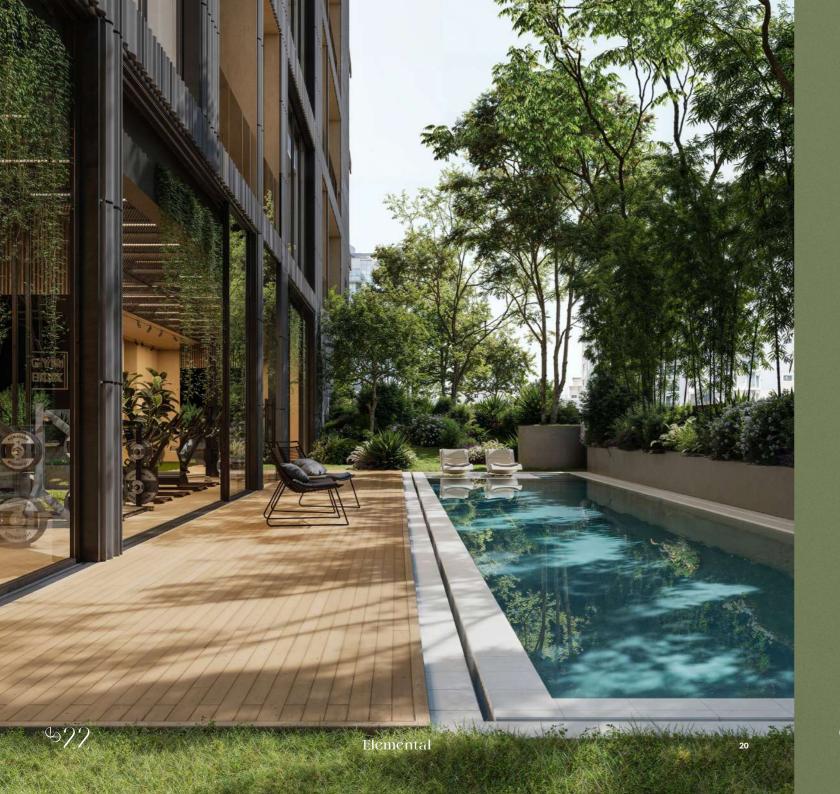

22

Every home is built with light-filled spaces, open terraces, and natural surroundings to bring the outdoors in. A wide range of amenities-from a fully equipped gym and recovery rooms to coworking spaces, a kids' club, and a rooftop pool-ensures that life at Elemental 22 is about comfort, well-being, and effortless living.

## NATURE, THE SOUL OF ELEMENTAL 22

At Elemental 22, nature is no longer a backdrop but the heart of your home. Sunlit terraces invite you to greet the morning sky, while lush gardens cradle the day's softest moments. The Greenhouse Wellness Sanctuary, drenched in light and teeming with vibrant greenery, offers a haven of calm—a retreat where time slows and peace takes root.

## SUNSET POOL

Perched on the rooftop, the Sunset Pool at Elemental 22 offers unparalleled views of the Dubai skyline, perfect for soaking in the city lights as the sun sets. The sunset pool provides a tranquil escape, with a modern design that reflects the sophisticated simplicity of the development. It's an exclusive space for residents to unwind while taking in the panoramic beauty of the city.