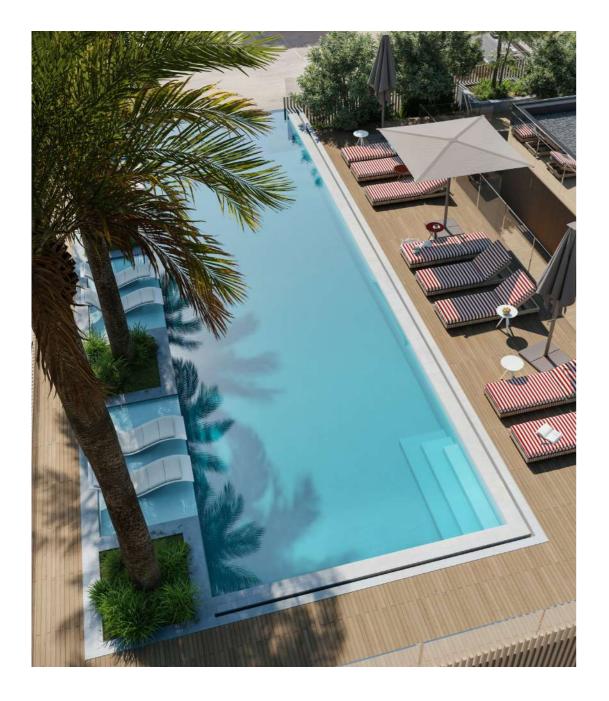

## SUNSET POOL

Perched on the rooftop, the Sunset Pool at Elemental 22 offers unparalleled views of the Dubai skyline, perfect for soaking in the city lights as the sun sets. The sunset pool provides a tranquil escape, with a modern design that reflects the sophisticated simplicity of the development. It's an exclusive space for residents to unwind while taking in the panoramic beauty of the city.