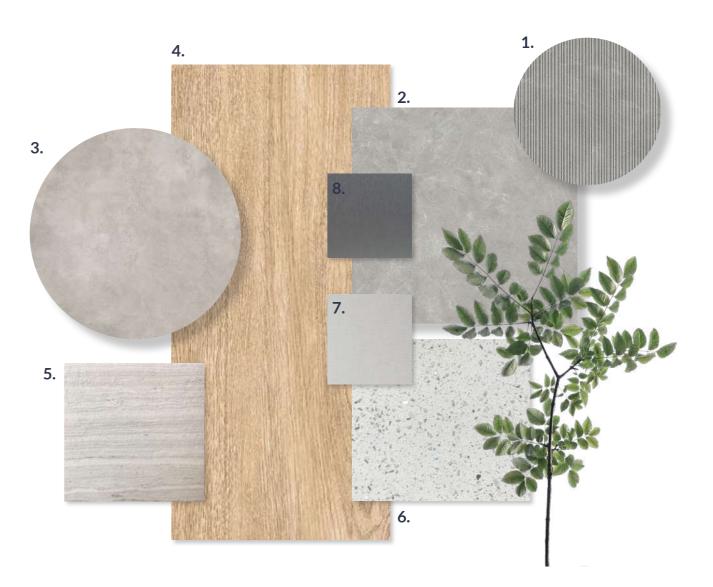

## APARTMENT INTERIOR MATERIALS

#### MATERIALS HIGHLIGHTS

| 1. | Bathroom Feature Wall                     |
|----|-------------------------------------------|
| 2. | Bathroom Floors and Walls                 |
| 3. | Floors - Kitchen, Living, Dining Room     |
| 4. | Floors - Bedroom, Walk-in Closet, Balcony |
| 5. | Kitchen Countertops                       |

- 6. Vanity Top
- 7. Wardrobe Carcass
- 8. Ironmongery