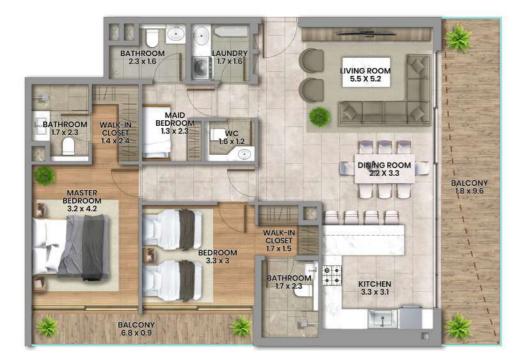

#### 2 Bedrooms Type A

#### 2 Bedrooms Type B

| UNIT AREA    | 1,170 SQ FT |
|--------------|-------------|
| BALCONY AREA | 259 SQ FT   |
| TOTAL AREA   | 1,428 SQ FT |

€ZS

| UNIT AREA    | 944 SQ FT   |
|--------------|-------------|
| BALCONY AREA | 156 SQ FT   |
| TOTAL AREA   | 1,099 SQ FT |