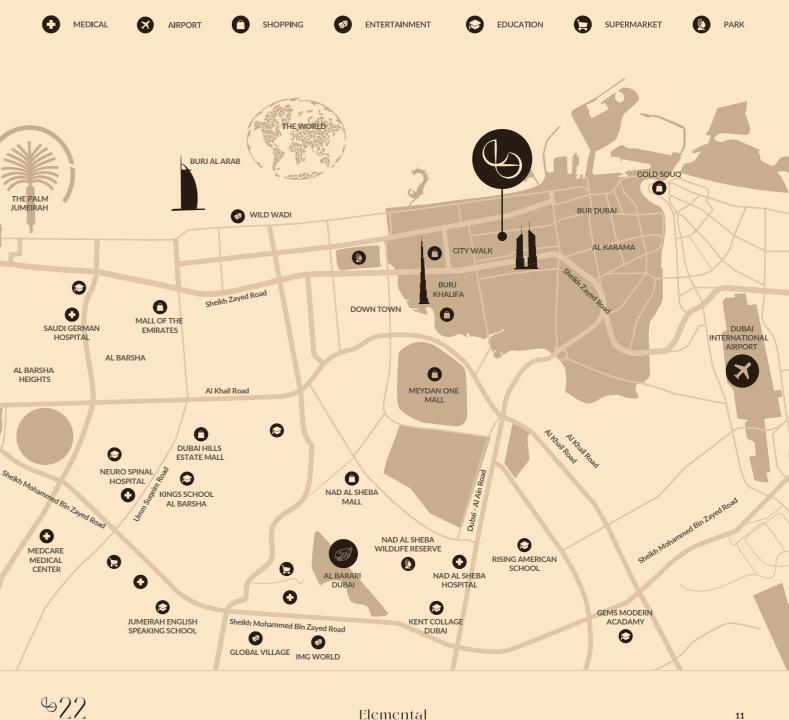

## LOCATION MAD

DUBAI MALL Just 10 minutes away, placing you at the heart of the city's premier shopping and entertainment destination.

BURJ AL ARAB Approximately 15 minutes by car.

DUBAI INTERNATIONAL AIRPORT (DXB)

A convenient 20-minute drive, ensuring seamless travel connections.

MALL OF THE EMIRATES

Within 15 minutes, offering world-class shopping, dining, and leisure options.

Elemental

10

Elemental