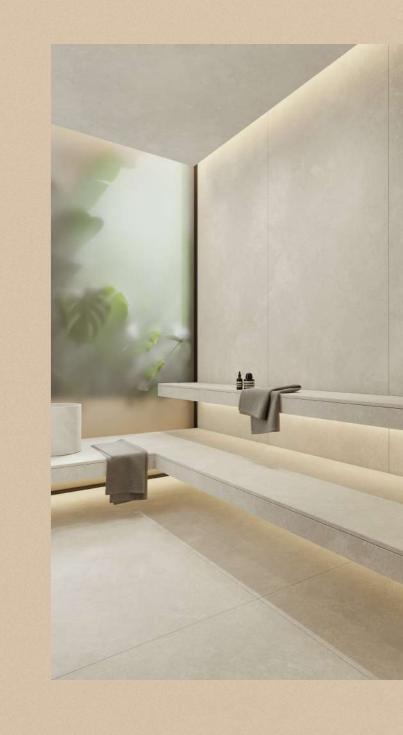

## THE RECOVERY LOUNGE

The Recovery Lounge at Elemental 22 is your sanctuary for relaxation and rejuvenation. Equipped with a sauna and steam room, these spaces are designed to help you unwind, detoxify, and restore your body and mind. Whether you're seeking a quiet moment of reflection or focusing on your physical recovery, these rooms offer the perfect escape.