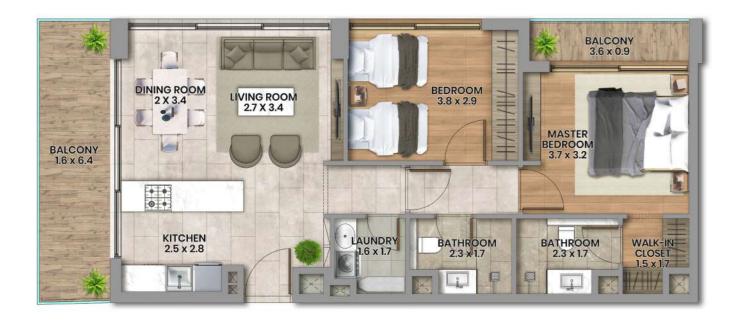

A

2-BEDROOM TYPE-B







54





&22

Elemental

#### 2-BEDROOM TYPE-C

2-BEDROOM TYPE-D







58



# FLOOR PLANS



ntal

#### 1 Bedroom Type A

#### 1 Bedroom Type B





| UNIT AREA    | 768 SQ FT |
|--------------|-----------|
| BALCONY AREA | 73 SQ FT  |
| TOTAL AREA   | 841 SQ FT |





DO NOT SCALE





64



| UNIT AREA    | 615 SQ FT |
|--------------|-----------|
| BALCONY AREA | 23 SQ FT  |
| TOTAL AREA   | 638 SQ FT |

#### 2 Bedrooms Type A

#### 2 Bedrooms Type B





| UNIT AREA    | 1,170 SQ FT |
|--------------|-------------|
| BALCONY AREA | 259 SQ FT   |
| TOTAL AREA   | 1,428 SQ FT |





€ZS



| UNIT AREA    | 944 SQ FT   |
|--------------|-------------|
| BALCONY AREA | 156 SQ FT   |
| TOTAL AREA   | 1,099 SQ FT |

#### 2 Bedrooms Type C

#### 2 Bedrooms Type D





UNIT AREA 835 SQ FT 152 SQ FT BALCONY AREA TOTAL AREA 988 SQ FT









68



| UNIT AREA    | 862 SQ FT   |
|--------------|-------------|
| BALCONY AREA | 174 SQ FT   |
| TOTAL AREA   | 1,036 SQ FT |

# MATERIALS

€<u>2</u>2



## APARTMENT INTERIOR MATERIALS

#### MATERIALS HIGHLIGHTS

| 1. | Bathroom Feature Wall                     |
|----|-------------------------------------------|
| 2. | Bathroom Floors and Walls                 |
| 3. | Floors - Kitchen, Living, Dining Room     |
| 4. | Floors - Bedroom, Walk-in Closet, Balcony |
| 5. | Kitchen Countertops                       |

- 6. Vanity Top
- 7. Wardrobe Carcass
- 8. Ironmongery









## LANDSCAPING MATERIALS

#### MATERIALS HIGHLIGHTS

1. Roof deck - Main floor tiles and Cladding

2. Roof deck - Secondary floor tile