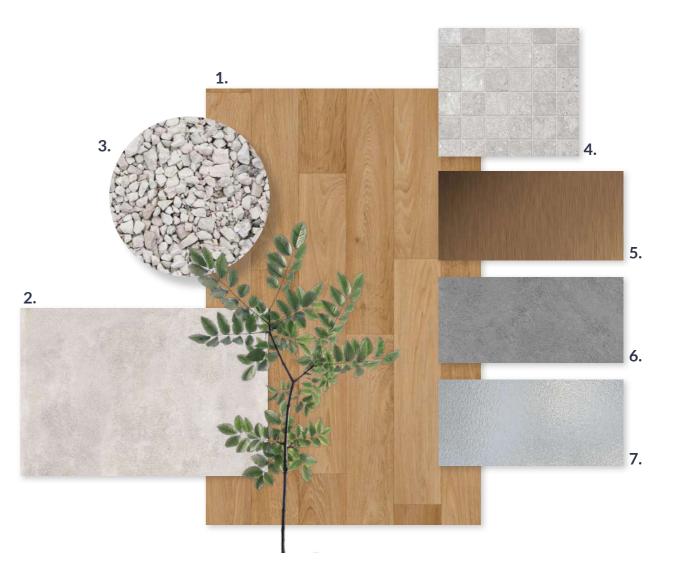

## LANDSCAPING MATERIALS

#### MATERIALS HIGHLIGHTS

1. Roof deck - Main floor tiles and Cladding

2. Roof deck - Secondary floor tiles

- 3. Landscape infill Crushed Gravel
- 4. Swimming pool Floor tiles and Cladding
- 5. Roof deck Aluminum feature battens
- 6. Planter Wall cladding
- 7. Safety and Security Glass balustrade