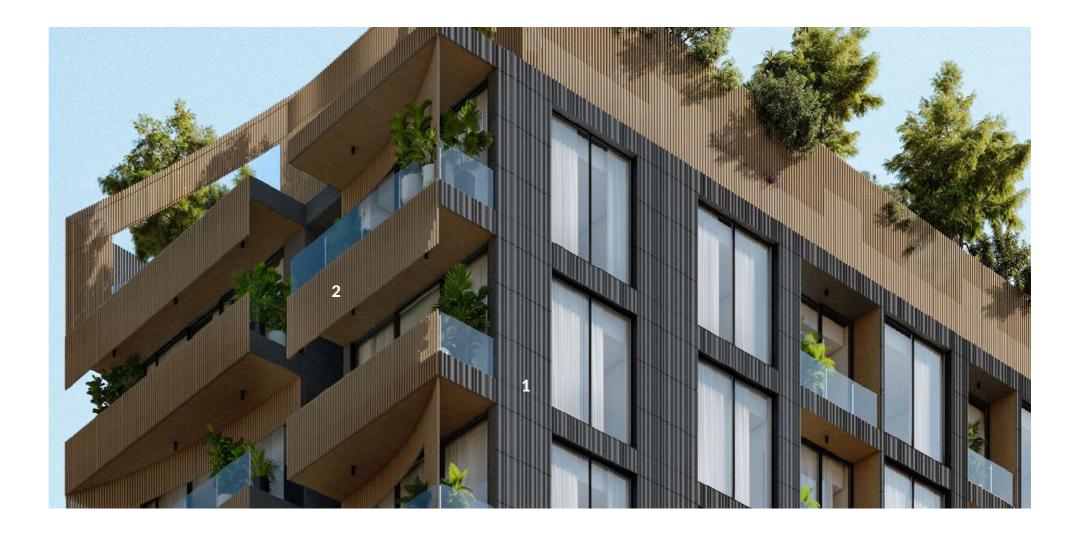

## FACADE MATERIALS

#### MATERIALS HIGHLIGHTS

#### 1. Aluminum Facade Cladding with Titanium Finish

2. Wooden Finish Aluminium Battens