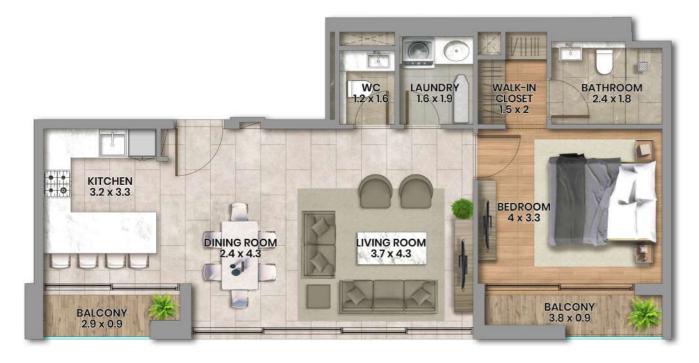

apartments, each space is designed to seamlessly integrate living, wellness, and community—ensuring everything you need is within reach.From modern, lightfilled interiors to carefully selected materials that enhance everyday comfort, every detail is crafted to create a home that feels warm, inviting, and effortlessly functional.

More than just a place to live, Elemental 22 offers a complete living experience, where well-being, convenience, and a sense of belonging come together in one thoughtfully designed space.



E 100

-

-

62







&22

Elemental

1-BEDROOM TYPE-B













**₽**22

Elemental

2-BEDROOM TYPE-A

2-BEDROOM TYPE-B







54





&22

Elemental

#### 2-BEDROOM TYPE-C

2-BEDROOM TYPE-D







58



# FLOOR PLANS



ntal

#### 1 Bedroom Type A

#### 1 Bedroom Type B





| UNIT AREA    | 768 SQ FT |
|--------------|-----------|
| BALCONY AREA | 73 SQ FT  |
| TOTAL AREA   | 841 SQ FT |





DO NOT SCALE





64



| UNIT AREA    | 615 SQ FT |
|--------------|-----------|
| BALCONY AREA | 23 SQ FT  |
| TOTAL AREA   | 638 SQ FT |

#### 2 Bedrooms Type A

#### 2 Bedrooms Type B





| UNIT AREA    | 1,170 SQ FT |
|--------------|-------------|
| BALCONY AREA | 259 SQ FT   |
| TOTAL AREA   | 1,428 SQ FT |





€ZS



| UNIT AREA    | 944 SQ FT   |
|--------------|-------------|
| BALCONY AREA | 156 SQ FT   |
| TOTAL AREA   | 1,099 SQ FT |

#### 2 Bedrooms Type C

#### 2 Bedrooms Type D





UNIT AREA 835 SQ FT 152 SQ FT BALCONY AREA TOTAL AREA 988 SQ FT









68



| UNIT AREA    | 862 SQ FT   |
|--------------|-------------|
| BALCONY AREA | 174 SQ FT