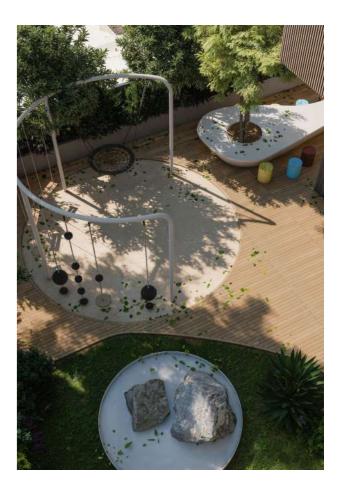

## KIDS CLUB

36

Designed for creativity and engagement, the Kids' Club at Elemental 22 is a world of fun and learning. With both indoor and outdoor spaces, it offers a range of educational and play-based activities designed to stimulate young minds and encourage social connection. Whether it's crafting, exploring nature, or making new friends, this interactive space offers endless possibilities for children to explore and grow.