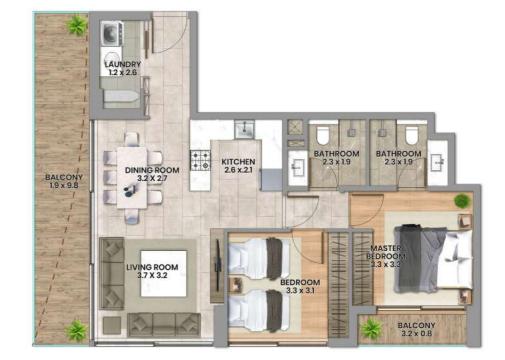

#### 2-BEDROOM TYPE-C

2-BEDROOM TYPE-D

58

#### 2 Bedrooms Type D

UNIT AREA 835 SQ FT 152 SQ FT BALCONY AREA TOTAL AREA 988 SQ FT

68

| UNIT AREA    | 862 SQ FT   |
|--------------|-------------|
| BALCONY AREA | 174 SQ FT   |
| TOTAL AREA   | 1,036 SQ FT |