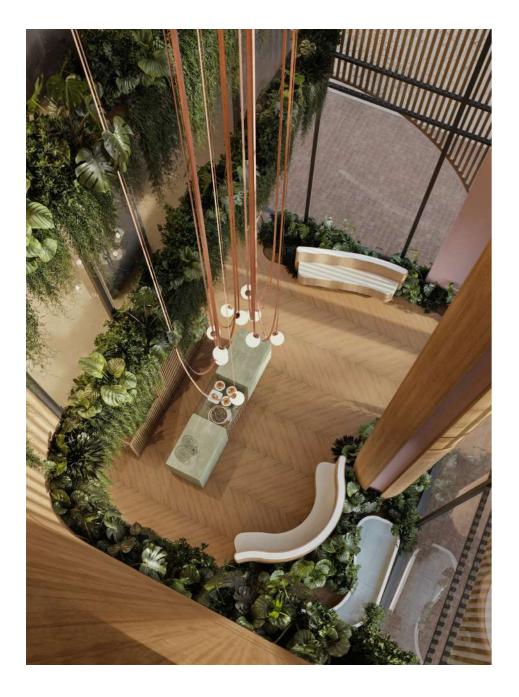

## THE GREENHOUSE

€22

32

Elemental 22's co-working space is designed to blend productivity with tranquility. Relaxed and flexible, this inspiring space is filled with greenery and bathed in natural light, offering a unique balance between work and nature. The Greenhouse offers a serene setting for innovation and collaboration, designed for those who thrive in an environment that connects work with well-being.