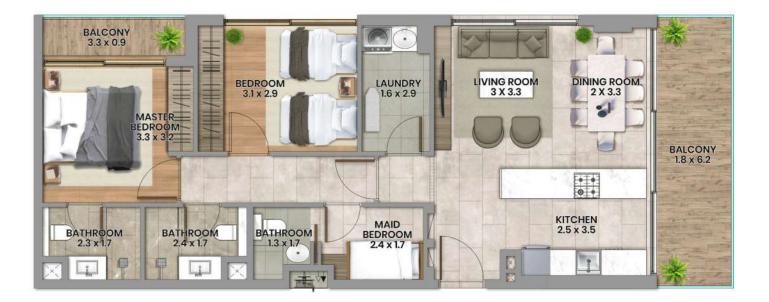

#### 2 Bedrooms Type B

| UNIT AREA    | 1,170 SQ FT |
|--------------|-------------|
| BALCONY AREA | 259 SQ FT   |
| TOTAL AREA   | 1,428 SQ FT |

€ZS

| UNIT AREA    | 944 SQ FT   |
|--------------|-------------|
| BALCONY AREA | 156 SQ FT   |
| TOTAL AREA   | 1,099 SQ FT |